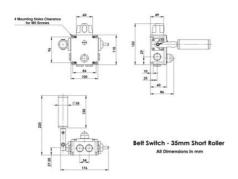

## **IDEM STANDARD TAPE DETECTOR**

500003C

Belt Switch 35mm Roller Short M20 2NC 2NO 230v LED

- Two-step operation
- 3 types of lever rollers
- Adjustable angle of operation
- 2 independent contact blocks 1NO + 1NC

## **TECHNICAL DATA**

| Approvals                 | IEC 60947-5-1                                    |
|---------------------------|--------------------------------------------------|
| ATEX approved             | No                                               |
| Conduit entry             | 4 x M20                                          |
| Contacts                  | 2NC 2NO                                          |
| Housing material          | Die cast metal                                   |
| Integrated LED indication | Yes                                              |
| IP class                  | IP67                                             |
| LED supply voltage        | 230 V                                            |
| Material contacts         | Silver                                           |
| Mounting                  | 4 x M5                                           |
| Operating temperature     | -25°C+80°C                                       |
| Operational rating        | AC15 A300 240V. 3A. / 120V. 6A. ac, 24V. 2,5A dc |
| Rated insulation voltage  | 500V                                             |