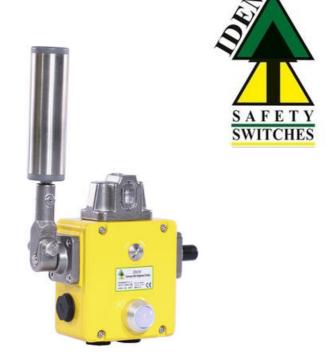

## **IDEM STANDARD TAPE DETECTOR**

500003C

Belt Switch 35mm Roller Short M20 2NC 2NO 230v LED

- Two-step operation
- 3 types of lever rollers
- Adjustable angle of operation
- 2 independent contact blocks 1NO + 1NC

## PRODUCT DESCRIPTION

The IDEM sensor range complements a wide range of cable switches used for emergency stop along conveyors. They are mounted along the conveyor belt and indicate the crookedness of the conveyor belt. We offer standard models (aluminum alloy) and made of stainless steel. Sensors are available with different roll diameters, thus ensuring a long service life even under severe operating conditions.